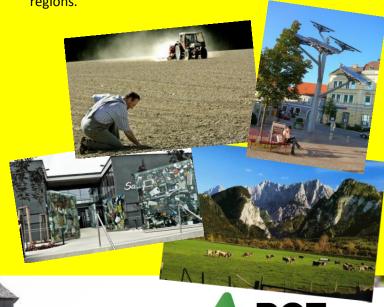

## Field trip programme:

Day 1: Travel to Austria

- Day 2: "The Sustainable University" the sustainability concept and the University of Graz, city tour
- Day 3: "Local entrepreneurship" an excursion to the Vulkanland region, including the famous Zotter chocolate factory, a visit to Riegersburg Castle, and the Kaindorf ecoregion
- Day 4: "Waste management and renewable energy" visit to a recycling company and a model city for renewable energy sources